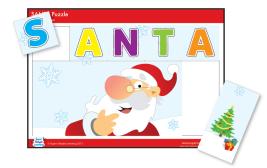

#### Step 3:

Paste the puzzle pieces on to one of the puzzle sheets. For an easier puzzle, match the pieces to the sheet with the image. For a slightly more challenging (yet still simple) puzzle, use the blank puzzle sheet.