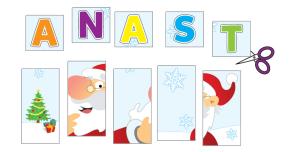

#### **Christmas Puzzle**

From Super Simple Songs - Christmas

Step 1: Color the scrambled letters that will spell SANTA.

Step 2:

Cut out all 10 puzzle pieces. If you prefer an easier puzzle, cut only the vertical dotted lines, to leave you with 5 tall puzzle pieces.