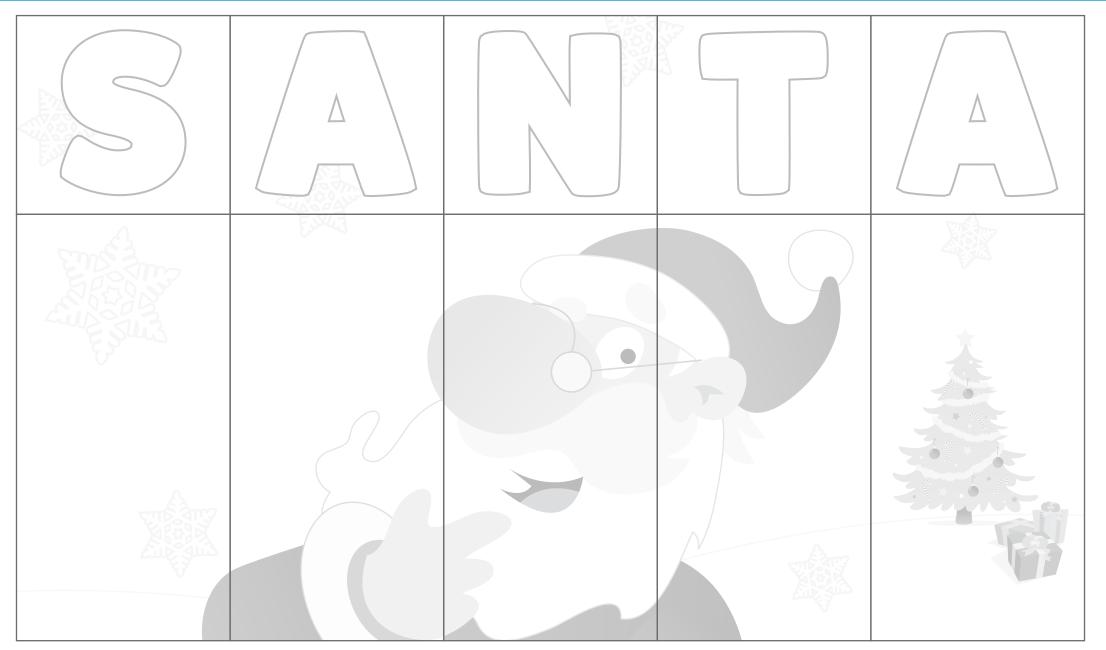

#### **Christmas Puzzle**

From Super Simple Songs - Christmas

Step 1: Color the scrambled letters that will spell SANTA.

Step 2:

Cut out all 10 puzzle pieces. If you prefer an easier puzzle, cut only the vertical dotted lines, to leave you with 5 tall puzzle pieces.

#### Step 3:

Paste the puzzle pieces on to one of the puzzle sheets. For an easier puzzle, match the pieces to the sheet with the image. For a slightly more challenging (yet still simple) puzzle, use the blank puzzle sheet.

Step 4:

Use "S-A-N-T-A" from Super Simple Songs - Christmas for review.