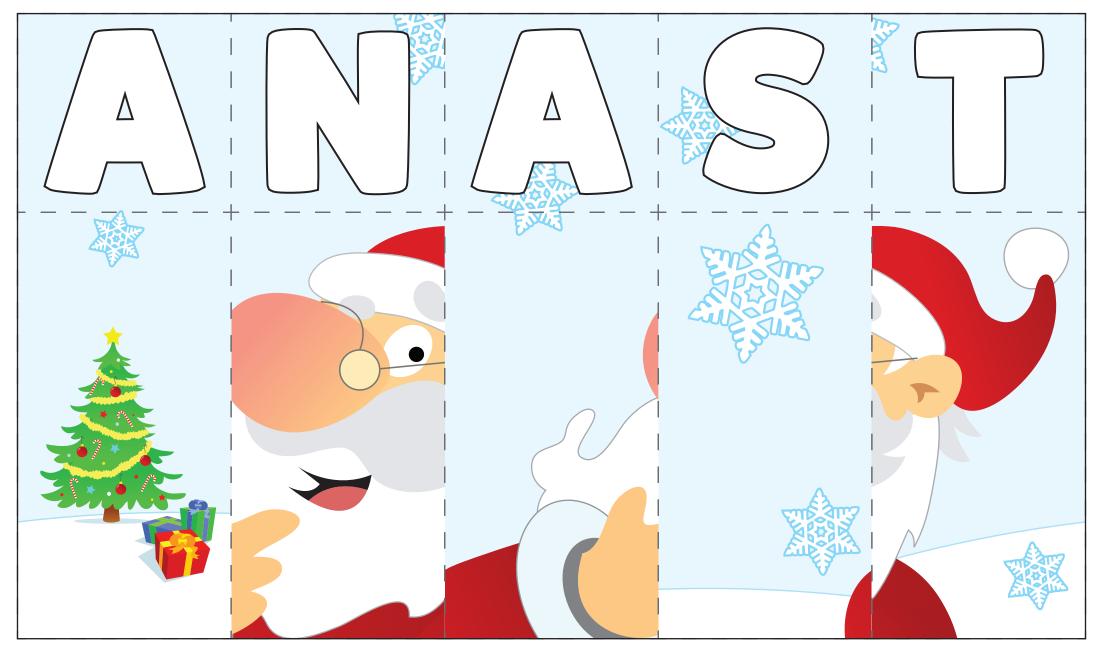

#### **Christmas Puzzle**

From Super Simple Songs - Christmas

Step 1: Color the scrambled letters that will spell SANTA.

Step 2:

Cut out all 10 puzzle pieces. If you prefer an easier puzzle, cut only the vertical dotted lines, to leave you with 5 tall puzzle pieces.

#### Step 3:

Paste the puzzle pieces on to one of the puzzle sheets. For an easier puzzle, match the pieces to the sheet with the image. For a slightly more challenging (yet still simple) puzzle, use the blank puzzle sheet.

Step 4:

Use "S-A-N-T-A" from Super Simple Songs - Christmas for review.