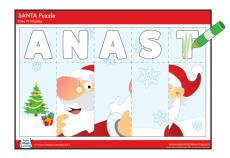

#### **Christmas Puzzle**

From Super Simple Songs - Christmas

Step 1: Color the scrambled letters that will spell SANTA.

Step 2:

Cut out all 10 puzzle pieces. If you prefer an easier puzzle, cut only the vertical dotted lines, to leave you with 5 tall puzzle pieces.

#### Step 3:

Paste the puzzle pieces on to one of the puzzle sheets. For an easier puzzle, match the pieces to the sheet with the image. For a slightly more challenging (yet still simple) puzzle, use the blank puzzle sheet.